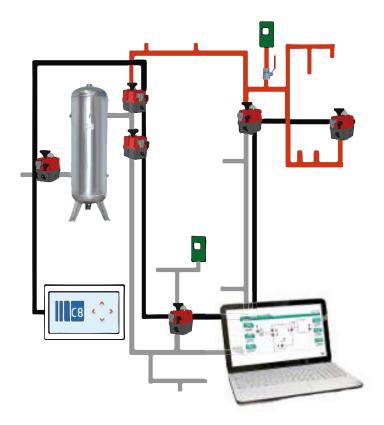

## **MODBUS** system

- · Plug and play.
- · Each device could be operated manually.
- · Could be seen from the control panel, tablet, mobile, PC, either inside or outside of the plant.
- · Fast and flexible, starting by 3 actuators up to 32
- · Up to 1.200m distance range.
- · Locally connect the device and communicate with a data cable.
- · Could name the devices, make a plant synoptic, send alarm mails.